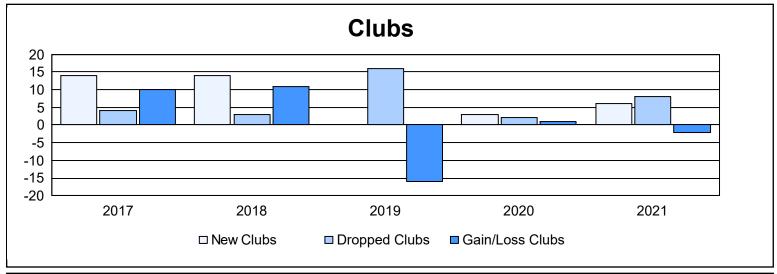

District 306 B2 As of June 2021 Cumulative

| Year      | New<br>Clubs | Dropped<br>Clubs | Gain/<br>Loss<br>Clubs | New<br>Members | Charter<br>Members | Reinstate<br>Members | Transfer<br>Members | Total<br>Member<br>Added | Total<br>Members<br>Dropped | Gain/<br>Loss<br>Members |
|-----------|--------------|------------------|------------------------|----------------|--------------------|----------------------|---------------------|--------------------------|-----------------------------|--------------------------|
| 2016-2017 | 14           | 4                | 10                     | 463            | 370                | 77                   | 5                   | 915                      | 393                         | 522                      |
| 2017-2018 | 14           | 3                | 11                     | 450            | 347                | 31                   | 24                  | 852                      | 597                         | 255                      |
| 2018-2019 | 0            | 16               | -16                    | 214            | 112                | 147                  | 12                  | 485                      | 999                         | -514                     |
| 2019-2020 | 3            | 2                | 1                      | 212            | 80                 | 33                   | 3                   | 328                      | 429                         | -101                     |
| 2020-2021 | 6            | 8                | -2                     | 265            | 154                | 33                   | 10                  | 462                      | 425                         | 37                       |
| Average   | 7            | 7                | 1                      | 321            | 213                | 64                   | 11                  | 608                      | 569                         | 40                       |