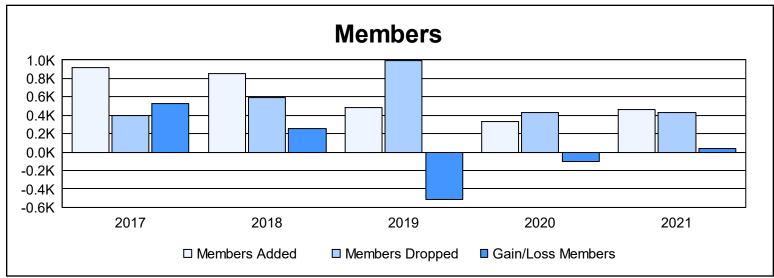

District 306 B2 As of June 2021 Cumulative

| Year      | New<br>Clubs | Dropped<br>Clubs | Gain/<br>Loss<br>Clubs | New<br>Members | Charter<br>Members | Reinstate<br>Members | Transfer<br>Members | Total<br>Member<br>Added | Total<br>Members<br>Dropped | Gain/<br>Loss<br>Members |
|-----------|--------------|------------------|------------------------|----------------|--------------------|----------------------|---------------------|--------------------------|-----------------------------|--------------------------|
| 2016-2017 | 14           | 4                | 10                     | 463            | 370                | 77                   | 5                   | 915                      | 393                         | 522                      |
| 2017-2018 | 14           | 3                | 11                     | 450            | 347                | 31                   | 24                  | 852                      | 597                         | 255                      |
| 2018-2019 | 0            | 16               | -16                    | 214            | 112                | 147                  | 12                  | 485                      | 999                         | -514                     |
| 2019-2020 | 3            | 2                | 1                      | 212            | 80                 | 33                   | 3                   | 328                      | 429                         | -101                     |
| 2020-2021 | 6            | 8                | -2                     | 265            | 154                | 33                   | 10                  | 462                      | 425                         | 37                       |
| Average   | 7            | 7                | 1                      | 321            | 213                | 64                   | 11                  | 608                      | 569                         | 40                       |